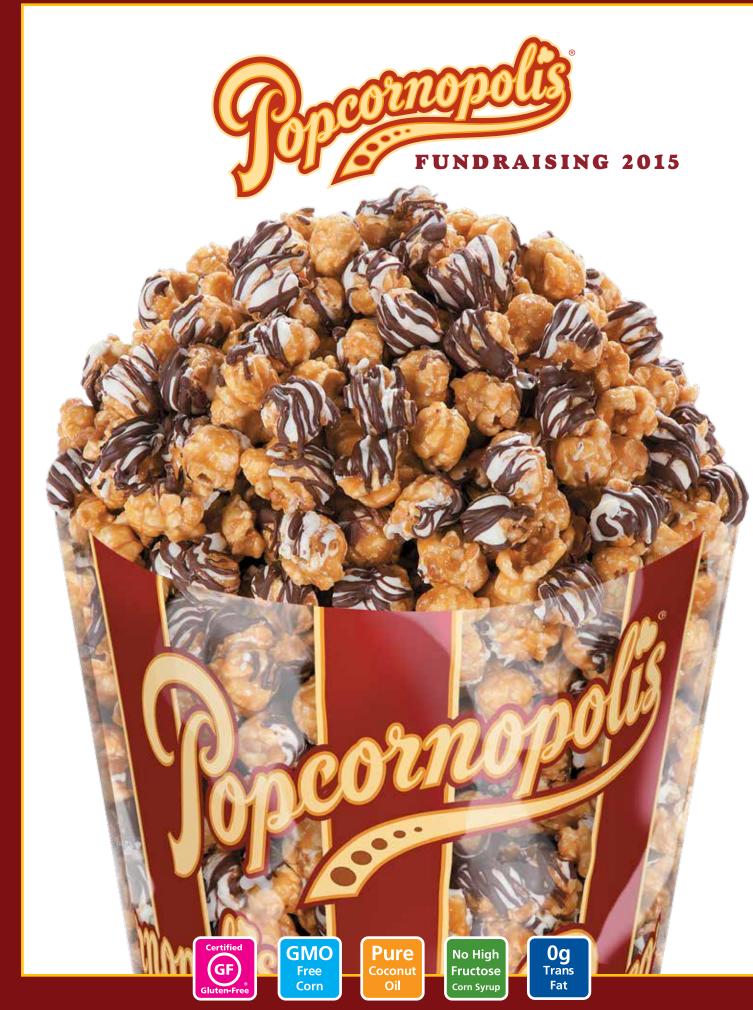

## A treat for yourself or great gifts for everyone! Create an assortment!

Slow-cooked by hand, our crispy, buttery caramel corn is bursting with old-fashioned flavor! 10 oz.

popped to tender perfection and covered in exquisite white cheddar—hands-down delicious. 4.5 oz.

Awesome 72 man COM

White and dark chocolatey goodness generously drizzled over our exquisite caramel corn. 11 oz.

Jalapeño Cheddar

One cone each of the flavors shown to the left. Makes a great year-round gift for yourself or a friend.