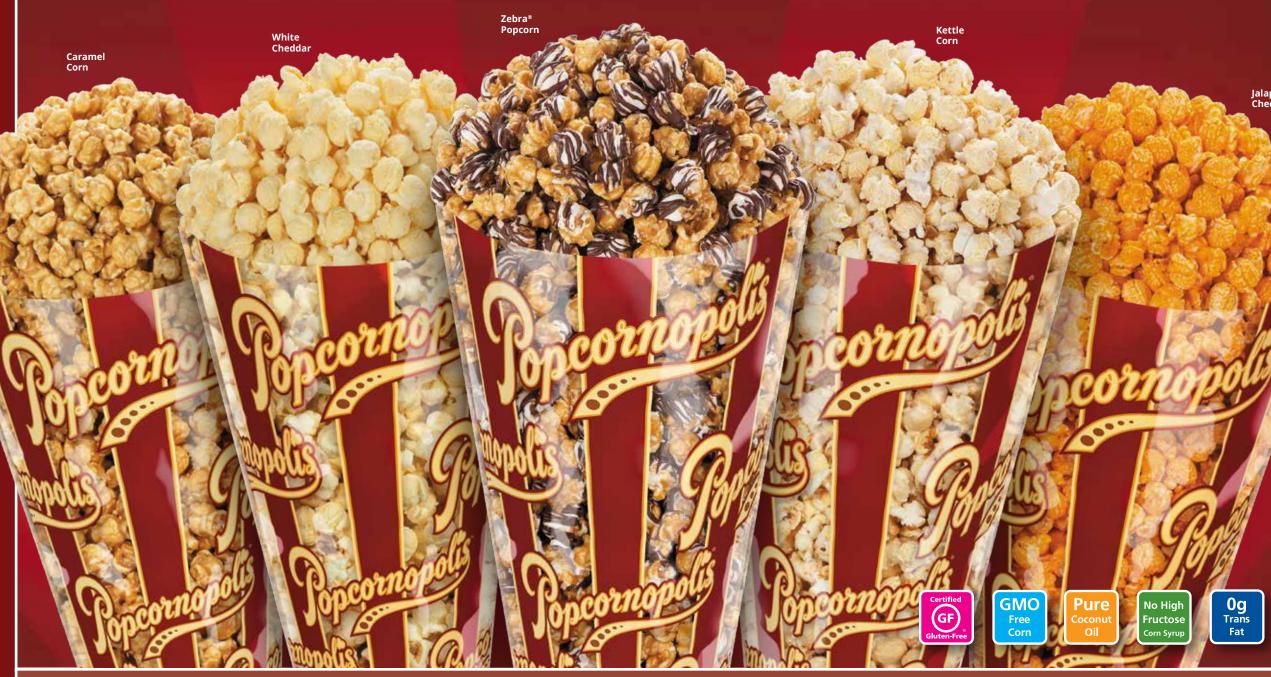

## A treat for yourself or great gifts for everyone! Create an assortment!

Slow-cooked by hand, our crispy, buttery caramel corn is bursting with old-fashioned flavor! 10 oz.

popped to tender perfection and covered in exquisite white cheddar—hands-down delicious. 4.5 oz.

Awesome 72 man COM

White and dark chocolatey goodness generously drizzled over our exquisite caramel corn. 11 oz.

Jalapeño Cheddar

One cone each of the flavors shown to the left. Makes a great year-round gift for yourself or a friend.

Hearty cheddar cheese meets southof-the-border heat in this classic gameday

A gift of amazing bounty! Two cones each of the flavors shown to the left. Tell someone just how special they are!